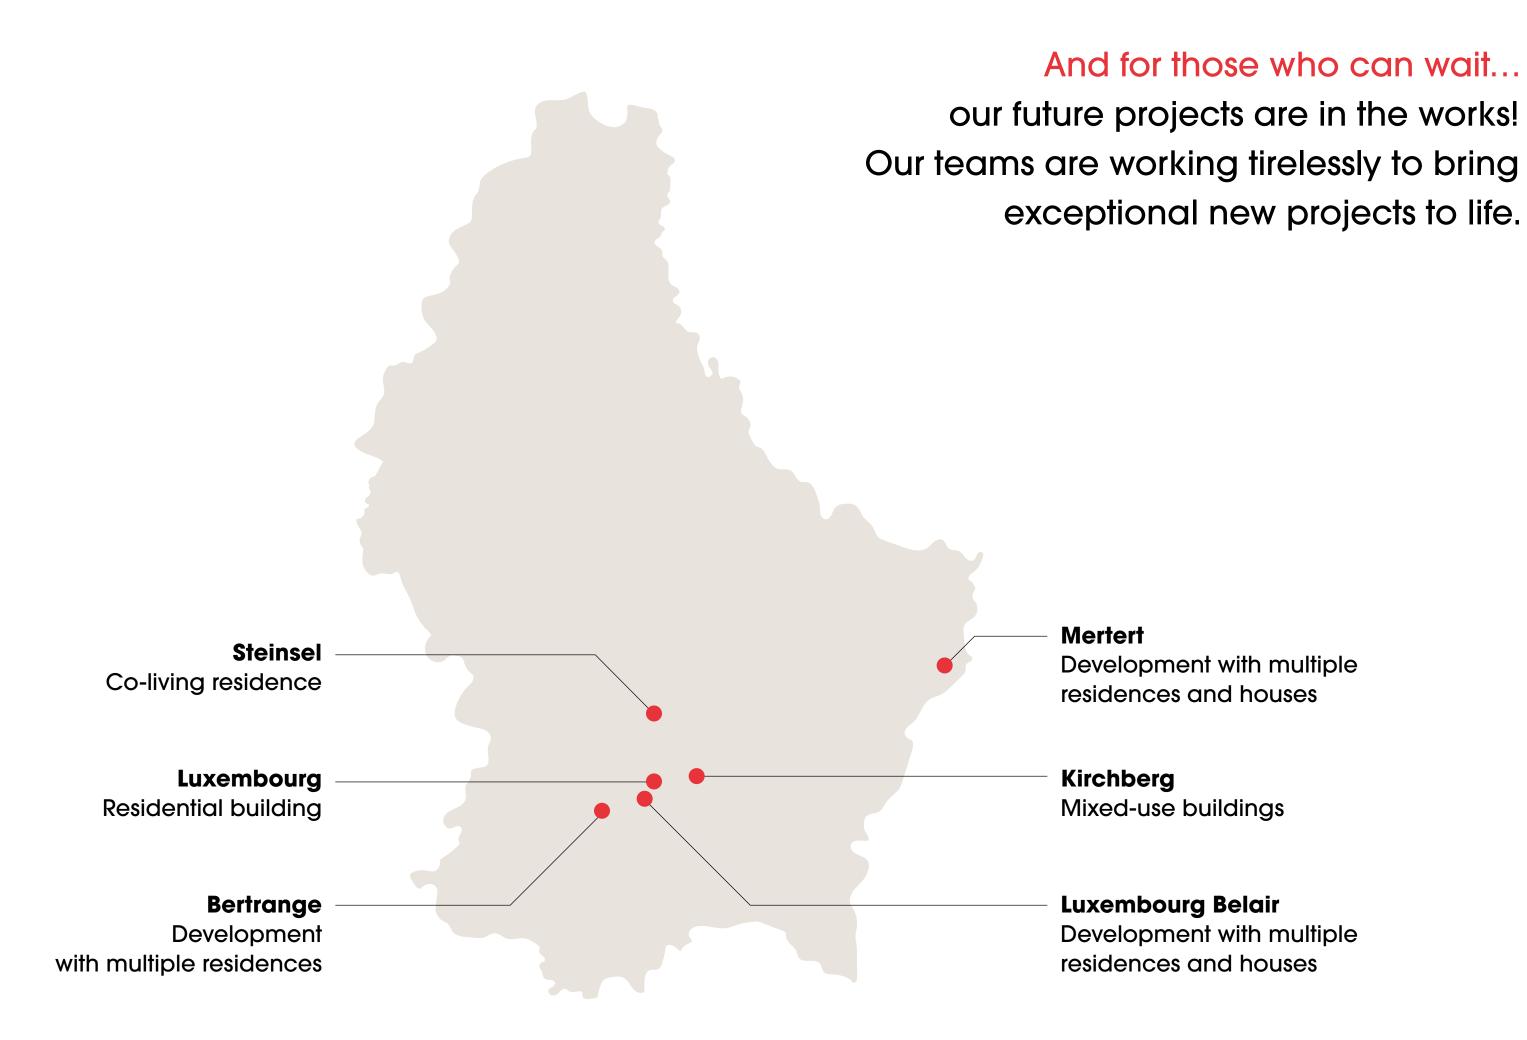

# COMING SOON

#### **RESIDENCES CAPWOOD**

- Capellen
- Construction starting Delivery planned for 2028

Between nature and modernity, around two century-old oak trees, CAPWOOD marks the first phase of a new district combining a green living environment with contemporary architecture. Comprising 24 apartments and a business space, it is divided into two residences, offering a modern habitat oriented toward nature, just 15 minutes from Luxembourg City.

#### **RESIDENCE Louis XIV**

- Luxembourg-Merl
- Construction starting Delivery planned for 2027

A high-end residence of 15 apartments combining timeless elegance, modern comfort, and superior finishes. Nestled in a green setting close to the city center, it offers an exclusive and refined living environment.

#### **RESIDENCES Les Oseraies**

- Kopstal
- Construction starting Delivery planned for 2028

This exclusive residential project, perched on the heights of Kopstal, consists of 6 two-family houses, offering generous and bright living spaces. Combining modern architecture, premium finishes, and premium technology, each house features panoramic windows with an exceptional view of the valley, just 15 minutes from Luxembourg City.

#### **RESIDENCE Strasbourg**

- Luxembourg-Gare
- Construction starting Delivery planned for 2026

Sale of 6 apartments ranging from studios to a spacious 3-bedroom unit with gardens, right in the heart of Luxembourg-Gare. Choose an urban living environment, with immediate access to shops and public transport.

### Be among the first to know!

Contact us to follow the progress of these projects before they hit the market.