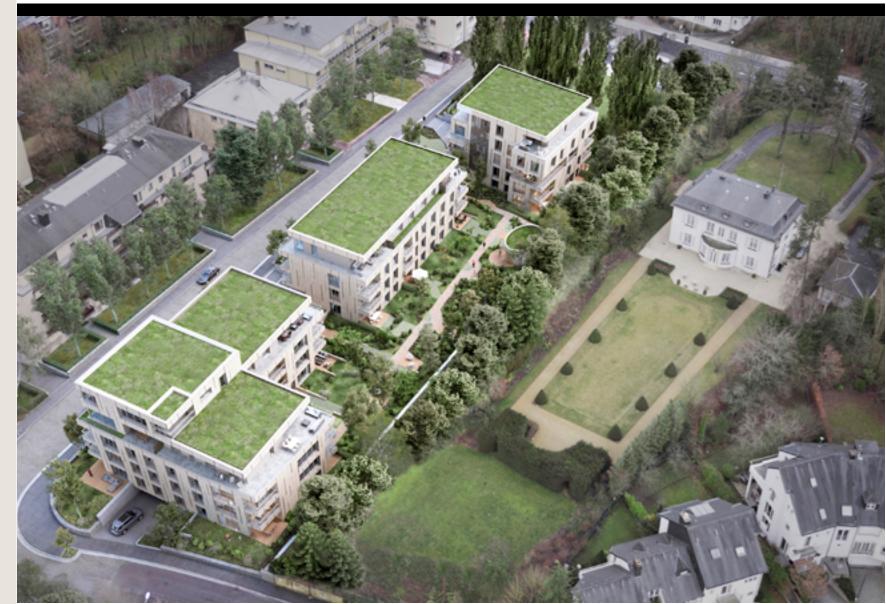

#### **RESIDENCES Domaine Petit Parc**

- Luxembourg-Belair
- Currently being delivered

Last available units in Domaine Petit Parc, an exceptional project in Luxembourg-Belair, consisting of three elegant residences connected by a private park with a fitness pavilion. Offering high-end apartments that combine modern comfort, architectural refinement, and nature, just steps from the city center.