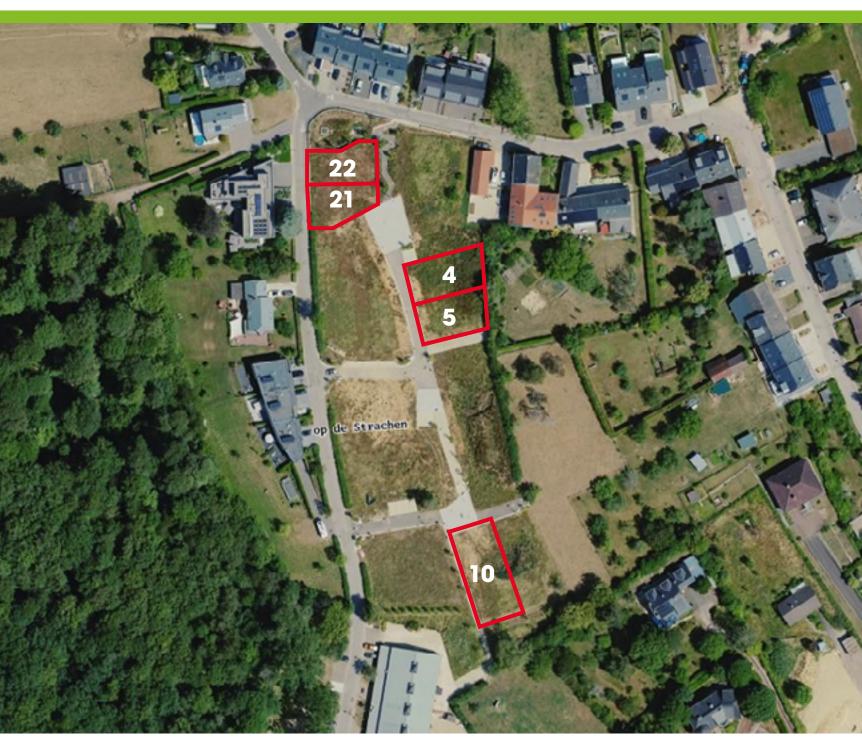

#### Land Auf den Strachen

#### Keispelt

#### With or without a construction project

Five exclusive plots in a central and human-scale development, ideal for semi-detached or detached houses with gardens. Located in a peaceful, green setting, these plots are sold with or without a CDCL construction contract, offering complete freedom to realize your project.